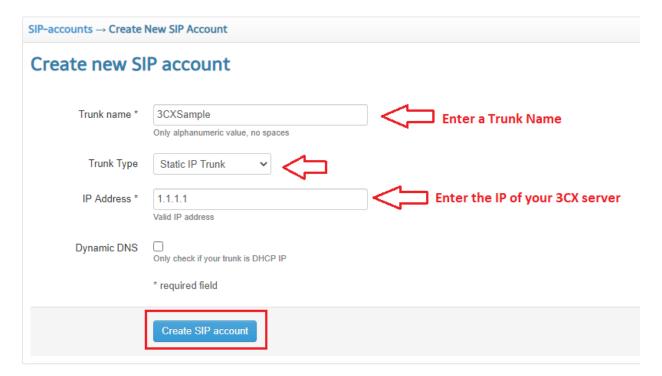

Enter the DNS or IP link in your web browser to login to your 3CX

Next, we will create an IP Auth SIP Trunk for QuestBlue:

Navigate to <a href="https://customer.questblue.com/sipaccounts/create">https://customer.questblue.com/sipaccounts/create</a>

Navigate back to your 3CX to complete your SIP Trunk Configuration

You may enter the SIP Trunk ID that's auto generated by QuestBlue when creating a SIP Trunk at customer.questblue.com

Fill in the fields below and leave all others blank and click OK above.