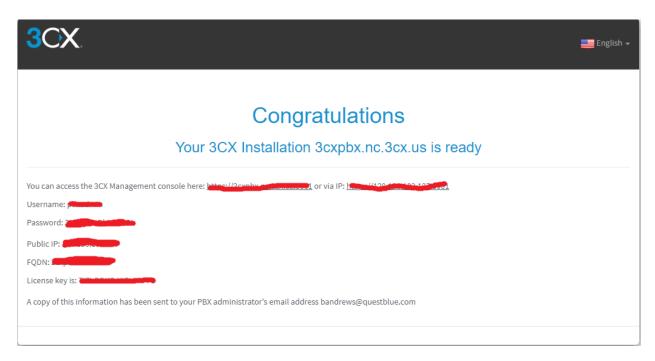

Click the and enter your personal information to have the license key emailed.

Follow the prompts below to finish your 3CX setup

Check to see if your IP address is Static or Dynamic before making a selection

Enter the DNS or IP link in your web browser to login to your 3CX

Next, we will create an IP Auth SIP Trunk for QuestBlue:

Navigate to <a href="https://customer.questblue.com/sipaccounts/create">https://customer.questblue.com/sipaccounts/create</a>