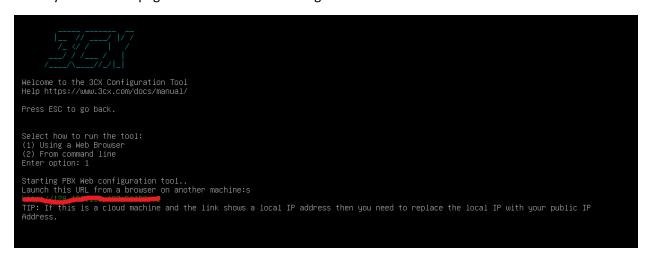

<F1> for help; <Tab> moves; <Space> selects; <Enter> activates buttons

When you reach the page below enter "1" for using a web browser.

Navigate to the link provided in your browser to pull up the 3CX GUI.