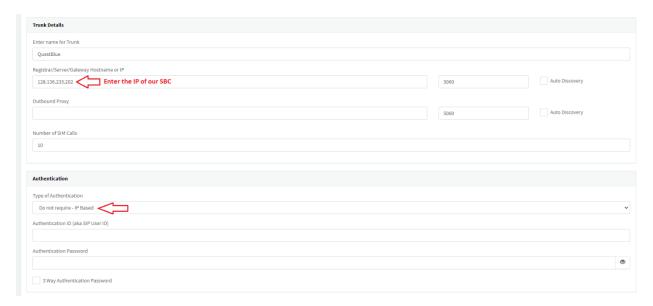

Navigate back to your 3CX to complete your SIP Trunk Configuration

You may enter the SIP Trunk ID that's auto generated by QuestBlue when creating a SIP Trunk at customer.questblue.com

Fill in the fields below and leave all others blank and click OK above.