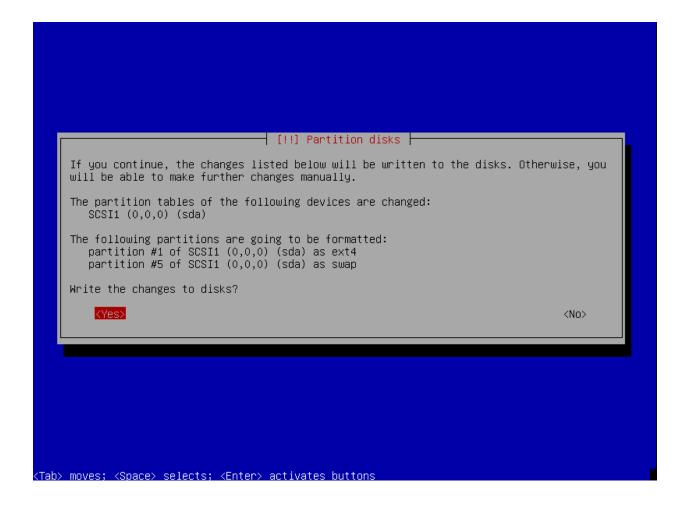

# [!!] Partition disks This is an overview of your currently configured partitions and mount points. Select a partition to modify its settings (file system, mount point, etc.), a free space to create partitions, or a device to initialize its partition table. Guided partitioning Configure software RAID Configure the Logical Volume Manager Configure encrypted volumes Configure iSCSI volumes SCSII (0,0,0) (sda) - 10.7 GB ATA QEMU HARDDISK #1 primary 8.6 GB f ext4 / #5 logical 2.1 GB f swap swap Undo changes to partitions Finish partitioning and write changes to disk <GO Back>