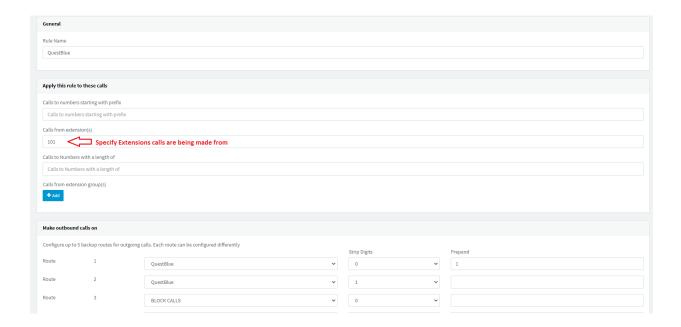

rmation to have the license key emailed.



Follow the prompts below to finish your 3CX setup





Check to see if your IP address is Static or Dynamic before making a selection





















Enter the DNS or IP link in your web browser to login to your 3CX

Next, we will create an IP Auth SIP Trunk for QuestBlue:

Navigate to <a href="https://customer.questblue.com/sipaccounts/create">https://customer.questblue.com/sipaccounts/create</a>



Navigate back to your 3CX to complete your SIP Trunk Configuration



You may enter the SIP Trunk ID that's auto generated by QuestBlue when creating a SIP Trunk at customer.questblue.com



Fill in the fields below and leave all others blank and click OK above.



## Create Outbound Rule for QuestBlue:



Fill in the fields below and click OK