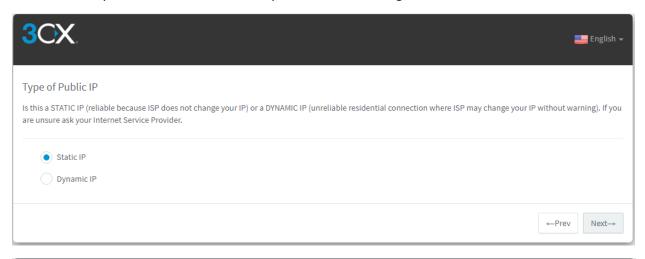

Click the and enter your personal information to have the license key emailed.

Follow the prompts below to finish your 3CX setup

Check to see if your IP address is Static or Dynamic before making a selection