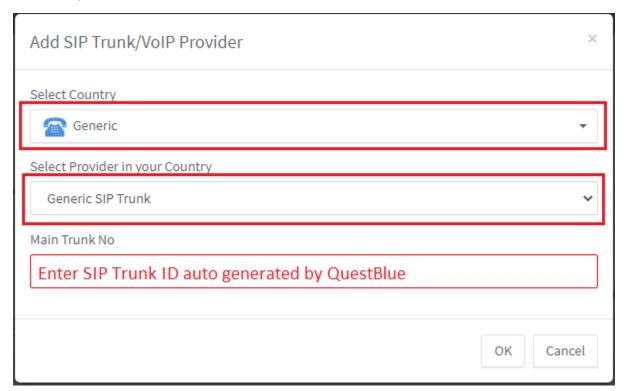

Navigate back to your 3CX to complete your SIP Trunk Configuration

You may enter the SIP Trunk ID that's auto generated by QuestBlue when creating a SIP Trunk at customer.questblue.com

Fill in the fields below and leave all others blank and click OK above.