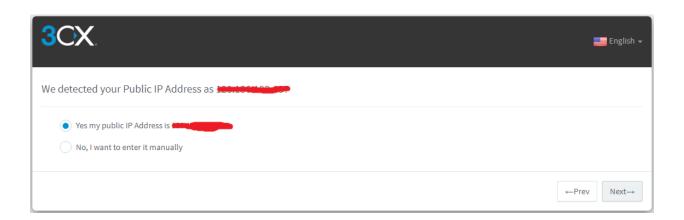

Click the and enter your personal information to have the license key emailed.

Follow the prompts below to finish your 3CX setup

Check to see if your IP address is Static or Dynamic before making a selection