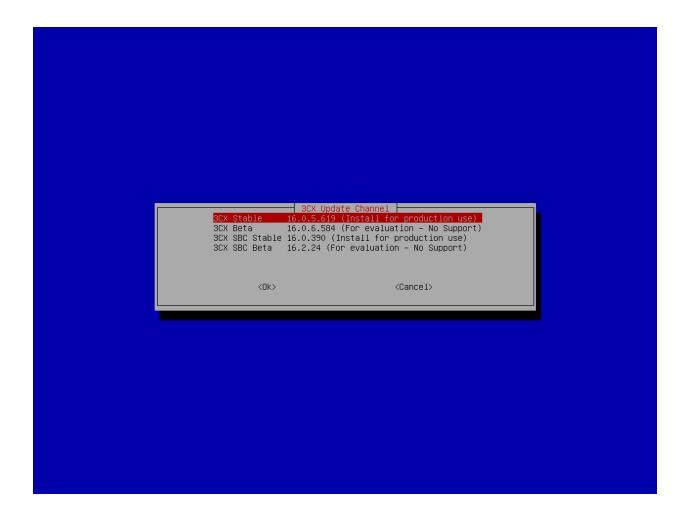

Follow the prompts below to complete an install of 3CX























# [!!] Partition disks This is an overview of your currently configured partitions and mount points. Select a partition to modify its settings (file system, mount point, etc.), a free space to create partitions, or a device to initialize its partition table. Guided partitioning Configure software RAID Configure the Logical Volume Manager Configure encrypted volumes Configure iSCSI volumes SCSII (0,0,0) (sda) - 10.7 GB ATA QEMU HARDDISK #1 primary 8.6 GB f ext4 / #5 logical 2.1 GB f swap swap Undo changes to partitions Finish partitioning and write changes to disk <GO Back>

<F1> for help; <Tab> moves; <Space> selects; <Enter> activates buttons







When you reach the page below enter "1" for using a web browser.



Navigate to the link provided in your browser to pull up the 3CX GUI.

Click the and enter your personal information to have the license key emailed.



Follow the prompts below to finish your 3CX setup





Check to see if your IP address is Static or Dynamic before making a selection





















Enter the DNS or IP link in your web browser to login to your 3CX

Next, we will create an IP Auth SIP Trunk for QuestBlue:

Navigate to <a href="https://customer.questblue.com/sipaccounts/create">https://customer.questblue.com/sipaccounts/create</a>



Navigate back to your 3CX to complete your SIP Trunk Configuration



You may enter the SIP Trunk ID that's auto generated by QuestBlue when creating a SIP Trunk at c