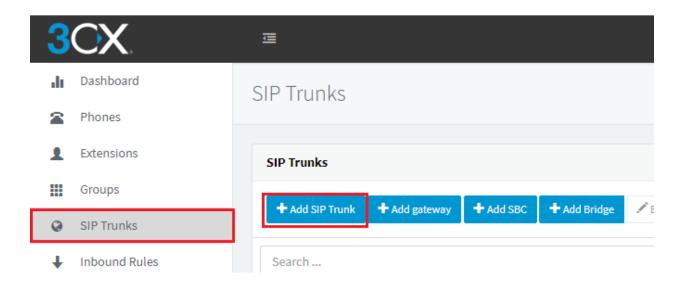

Navigate back to your 3CX to complete your SIP Trunk Configuration

You may enter the SIP Trunk ID that's auto generated by QuestBlue when creating a SIP Trunk at customer.questblue.com

Fill in the fields below and leave all others blank and click OK above.