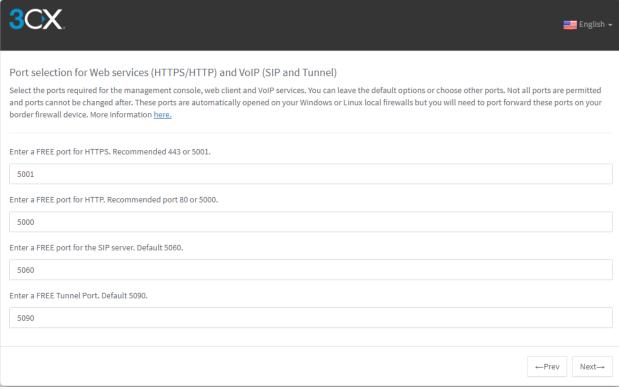

Click the and enter your personal information to have the license key emailed.

Follow the prompts below to finish your 3CX setup

Check to see if your IP address is Static or Dynamic before making a selection