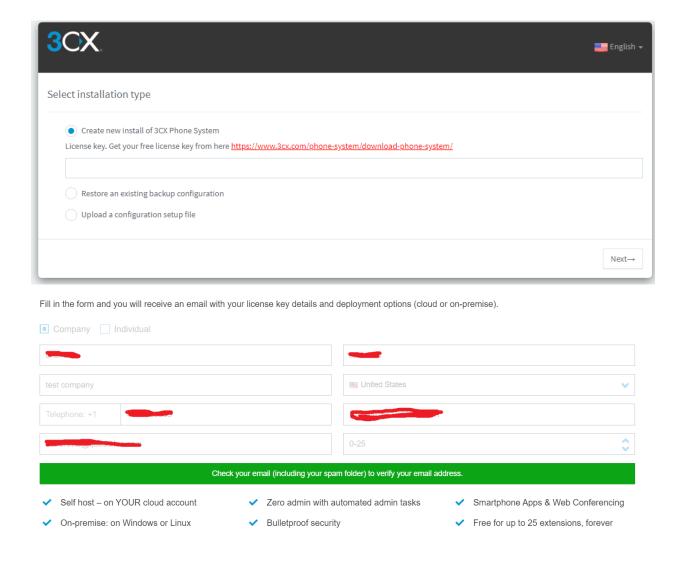

Click the and enter your personal information to have the license key emailed.

Follow the prompts below to finish your 3CX setup

Check to see if your IP address is Static or Dynamic before making a selection