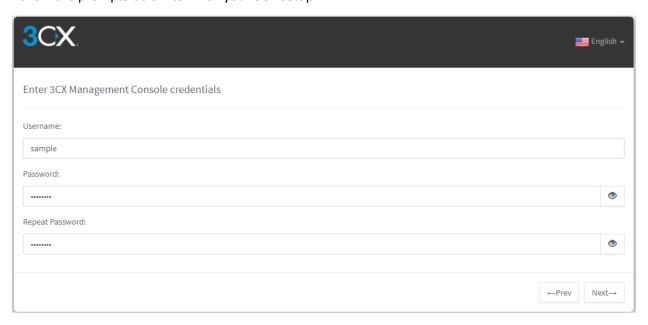

<F1> for help; <Tab> moves; <Space> selects; <Enter> activates buttons

When you reach the page below enter "1" for using a web browser.

Navigate to the link provided in your browser to pull up the 3CX GUI.